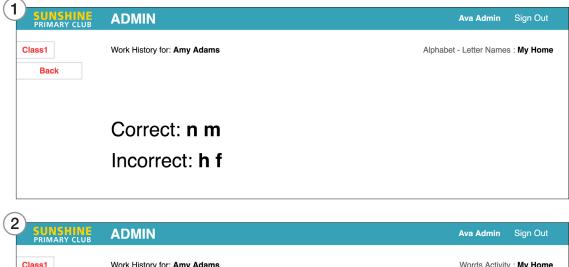

#### **Student Results in More Detail**

#### Correct and incorrect answers are displayed for:

- 1. Alphabet
- 2. Word
- 3. Thinking