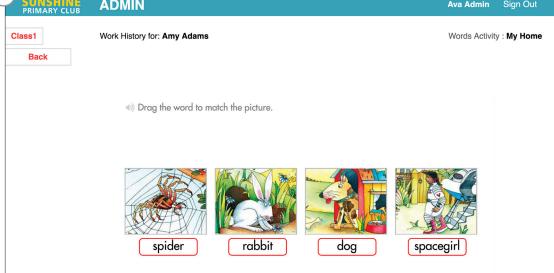

#### **Student Results in More Detail**

#### Correct and incorrect answers are displayed for:

- 1. Alphabet
- 2. Word
- 3. Thinking