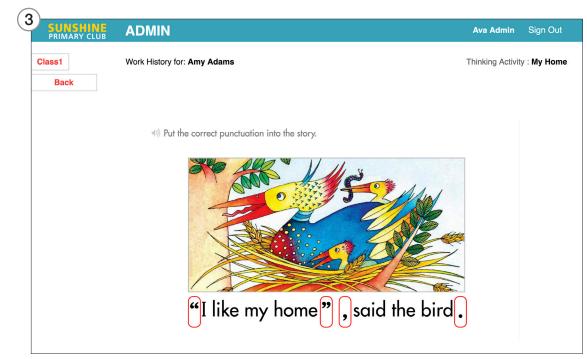

#### **Student Results in More Detail**

#### Correct and incorrect answers are displayed for:

- 1. Alphabet
- 2. Word
- 3. Thinking