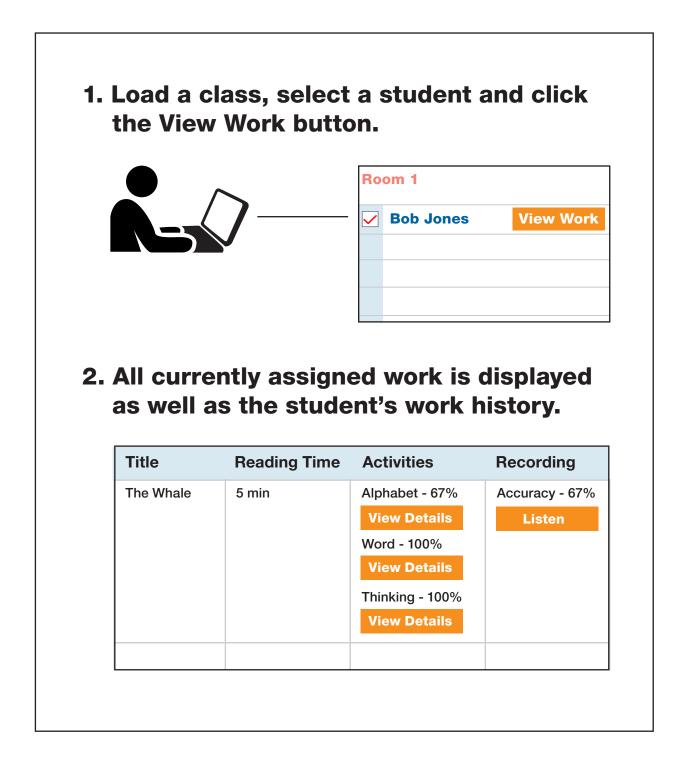

#### **Accessing Student Results**

- 1. Log in and load the class.
- 2. Tick the box beside the student and click the **View Work** button.
- 3. All currently assigned work will be displayed along with the date they were assigned.
- 4. Completed activities have **View Details** buttons that are a darker colour and display **percentage**. The buttons are clickable to view the results in more detail.